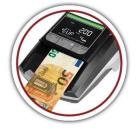

#### **FEATURES**

- Electronic counterfeit money tester for up to 4 currencies.
- Verification of credit cards
- Default currencies: EUR-CHF-GBP-PLN
- Security features: MT-MG-IR-SD-TH-WM-CS
- Display: LCD bar green (genuine notes), red (suspicious notes) and audible alarm
- Functions: Single value / total value (addition function)
- Input direction Euro: all four longitudinal directions
- Output direction: Real banknotes (optional front or back), suspicious banknotes (front side)
- Speed: < 0.5 seconds / verification