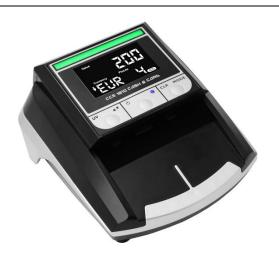

# CCE 1810 CASH & CARD

## **Electronic Counterfeit Detector**

### The most important features

- Banknote and credit card verification
- Including the new 50 Euro banknote +CHF +GBP +PLN
- ECB test for counterfeit money passed
- Update via SD card

Fast and safe, these are the features of the CCE 1810 Cash & Card. Additional UV sensors can be activated by pressing a button to check the security features of credit cards and make the CCE 1810 an all-rounder in terms of security and innovation.

#### **FEATURES**

- Electronic counterfeit money tester for up to 4 currencies.
- Verification of credit cards
- Default currencies: EUR-CHF-GBP-PLN
- Security features: MT-MG-IR-SD-TH-WM-CS
- Display: LCD bar green (genuine notes), red (suspicious notes) and audible alarm
- Functions: Single value / total value (addition function)
- Input direction Euro: all four longitudinal directions
- Output direction: Real banknotes (optional front or back), suspicious banknotes (front side)
- Speed: < 0.5 seconds / verification