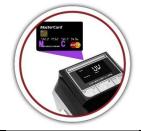

### The most important features

- Banknote and credit card verification
- Including the new 50 Euro banknote +CHF +GBP +PLN
- ECB test for counterfeit money passed
- Update via SD card

Fast and safe, these are the features of the CCE 1810 Cash & Card. Additional UV sensors can be activated by pressing a button to check the security features of credit cards and make the CCE 1810 an all-rounder in terms of security and innovation.

#### **FEATURES**

- Electronic counterfeit money tester for up to 4 currencies.
- Verification of credit cards
- Default currencies: EUR-CHF-GBP-PLN
- Security features: MT-MG-IR-SD-TH-WM-CS
- Display: LCD bar green (genuine notes), red (suspicious notes) and audible alarm
- Functions: Single value / total value (addition function)
- Input direction Euro: all four longitudinal directions
- Output direction: Real banknotes (optional front or back), suspicious banknotes (front side)
- Speed: < 0.5 seconds / verification