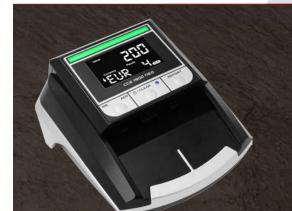

## **CCE 1900 NEO**

## **Counterfeit Detector**

# Innovations of great value

The CCE 1900 NEO is the new multi-talent at CashConcepts. Up to 9 currencies can be checked. Many currency combinations possible, an update of the proven device CCE 112 Multi with additional CS (Color-Sensor).