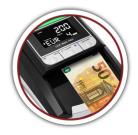

#### Features

- Electronic counterfeit detector for up to 9 currencies
- Standard currencies: EUR-CHF-GBP-USD
   Other currencies on request
- Security features: MT–MG–IR–SD–TH–WM-CS
- Display: LCD display, LED bar green (genuine), red (suspicious) and alarm signal

## Optional Accessories

- Update SD card
- Rechargeable battery (Art. No. A007112)
- Car adapter 12 V (Art. No. A007480)
- Warranty extension (Art. No. A110100)

- Functions: Single value / Total value (Add function)
- Input direction Euro and USD: all four length sides
- Output direction: Genuine banknotes (optional front or rear), rejected banknotes (front)
- Speed: about 0.5 seconds per test procedure
- Power connection: AC 100-240V / 50-60Hz -DC 12V/IA
- Certificates: CE, RoHS
- Warranty 24 months expandable to max. 36 months
- EU-Power plug (Art. No. A007101)
- UK- Power plug (Art. No. A007102)
- Cleaning cards (Art. No. A007923)
- Compressed air spray (Art. No. A007925)