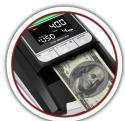

#### Features

- Electronic counterfeit detector for up to 9 currencies
- Standard currencies: EUR-CHF-GBP-USD
   Other currencies on request
- Security features: MT–MG–IR–SD–TH–WM-CS
- Display: LCD display, LED bar green (genuine), red (suspicious) and alarm signal

## Optional Accessories

- Update SD card
- Rechargeable battery (Art. No. A007112)
- Car adapter 12 V (Art. No. A007480)
- Warranty extension (Art. No. A110100)

- Functions: Single value / Total value (Add function)
- Input direction Euro and USD: all four length sides
- Output direction: Genuine banknotes (optional front or rear), rejected banknotes (front)
- Speed: about 0.5 seconds per test procedure
- Power connection: AC 100-240V / 50-60Hz -DC 12V/IA
- Certificates: CE, RoHS
- Warranty 24 months expandable to max. 36 months
- EU-Power plug (Art. No. A007101)
- UK- Power plug (Art. No. A007102)
- Cleaning cards (Art. No. A007923)
- Compressed air spray (Art. No. A007925)