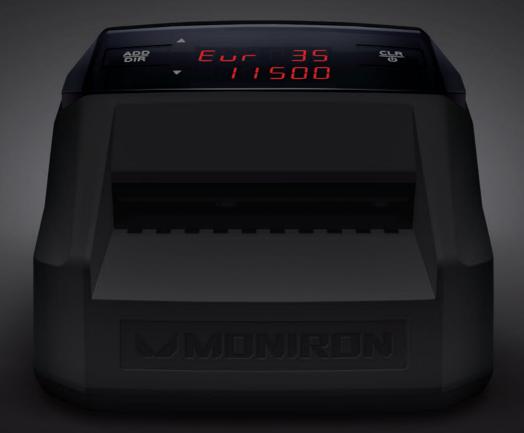

## **Moniron Dec Multi**

Specially Designed for Processing Euro Banknotes

Ultimate protection against counterfeit banknotes for your business.

Moniron Dec Multi **Black Edition** 

New version of MONIRON Dec Multi is the best choice for retail business. The dark body color matches perfectly the POS terminals and other POS equipment, as well as it makes the detector practical in use.

## Tested and Certified

Moniron DEC Multi is 100% tested by the European Central Bank.

| Type of equipment                                     | Automatic currency detector                                                                              |
|-------------------------------------------------------|----------------------------------------------------------------------------------------------------------|
| Type of currency                                      | EUR, USD, Local                                                                                          |
| Banknotes can be inserted by any side and orientation | Yes                                                                                                      |
| Detection                                             | Infrared • Ultraviolet • Magnetic detection • Spectral analysis of ink • Optical density • Banknote size |
| Operation modes                                       | Single banknote check mode and add mode • Audio indication                                               |
| Ejection mode                                         | Direct • Reverse                                                                                         |
| Screen data                                           | Banknote's value • Sum and quantity of the checked banknotes •<br>Error code                             |
| Verification speed                                    | 100 banknotes per minute                                                                                 |
| Power supply                                          | 100-240 V, 50/60 Hz, (automobile adapter use is allowed)                                                 |
| Dimensions                                            | 158×136×83 mm                                                                                            |
| Net weight                                            | 0,5 kg                                                                                                   |