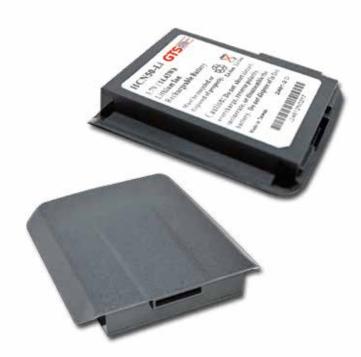

## **HCN50-Li Battery**

## Rechargeable battery for Intermec® CN50 devices.

Replaces OEM BTRY-318-039-001 battery.

Each battery is guaranteed to be free from defects in materials and workmanship and can maintain a minimum of 80% of its rated capacity for 12 months from date of shipment under normal use.