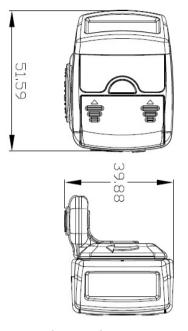

**Dimensions**: L51.59mm×W39.88mm×H43.9mm **Decode Range**:

Weight: 50g

Input Voltage:DC5 V±0.15 V Scan Current: 110 mA Low Power Current: 400uA

**Shock** :2000G

**Sensor Type:** 1500 line Linear CCD

**Illumination:** LED 610nm Scan Speed: 50 scan/second