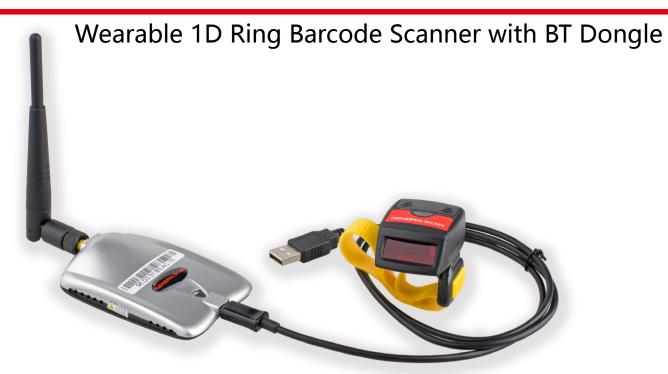

The GS RD1001BT is combination with R1001BT ring barcode scanner and D100BT bluetooth dongle ,it allow you scan barcode for movement scanning, picking and sorting application with PC platform. You can wear it on your finger to free your hand to handle materials, goods and packages while scanning and D100BT blutooth dongle with high gain antenna will extend the working range for 20 meters or above.

With Master/Slave bluetooth technology, the R1001BT can pair different D100BT bluetooth scanner just with scanning barcode of the D100BT, this feature will dramatically save your pair time and easily switch different working areas.

The optional USB port and RS232 port ,you don't need install any bluetooth driver in your windows, plug and scan.