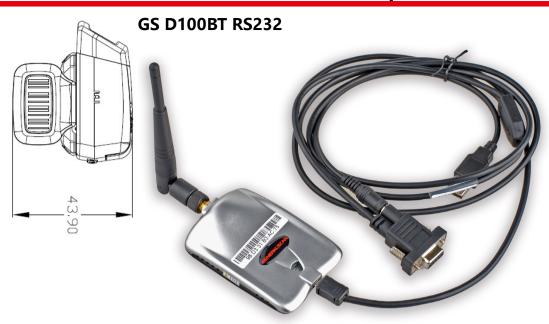

The optional USB port and RS232 port ,you don't need install any bluetooth driver in your windows, plug and scan.

**Accessory**: USB Cable or RS232 Cable

Warranty: 1 year

Ceritfication: CE, ROHS