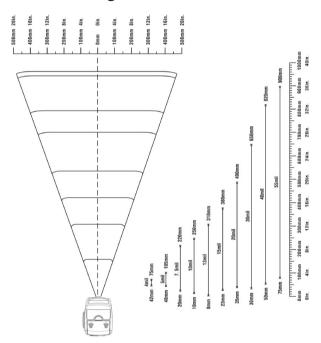

**Dimensions**: L51.59mm×W39.88mm×H43.9mm **Decode Range**:

Weight: 50g

Input Voltage:DC5 V±0.15 V Scan Current: 110 mA Low Power Current: 400uA

**Shock** :2000G

**Sensor Type:** 1500 line Linear CCD

**Illumination:** LED 610nm Scan Speed: 50 scan/second